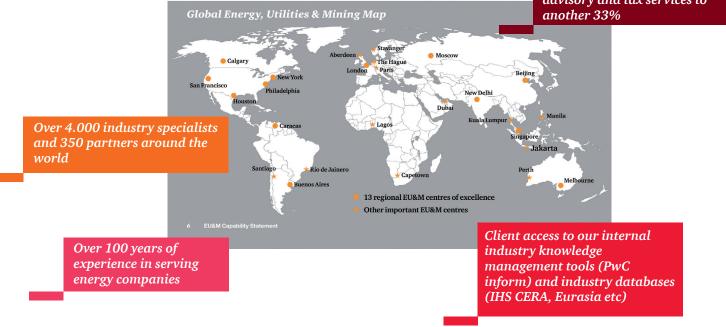

# PwC Global network of Energy, Utilities & Mining Groups

Our audit market share of global energy companies (revenues of \$10.0 billion+) is 30%, and we provide extensive advisory and tax services to another 33%