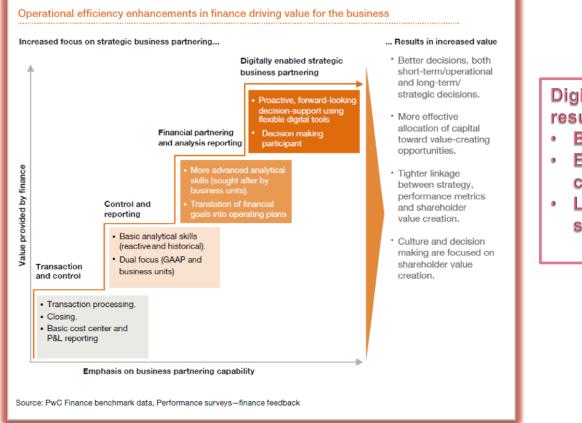

## **Operational efficiency**

## Digital technologies result:

- Better decisions
- Effective allocation of capital
- Link strategy with shareholder value